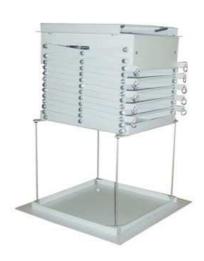

#### **Features**

- 2.5m projector lift
- Supply RS232/RS485, Including: Manual and wireless remote control
- Function: Up, Down, stop
- Material: Iron of A3
- USA damping motor , Brake Function
- The left / right is 8 groups scissors x 2, Two section of distance corrections for lift function (close, normal setting)
- The adjustable projector angle mount bracket (the left/right 0-30  $^{\circ}$  ; Up/Down 0-40  $^{\circ}$  )
- Automatic setting of two section: stop
- Color: Phenolic plastics, Surface treatment: Bake of high temperature

### **Specification**

- Motion max distance: 2500mm

- Weight: 20kg

- Load weight: 20kg

- Board size L x W (mm): 500 x 500

- Between true ceiling and false ceiling the height(mm): 600

- Power Supply: 220 V / 50 ~ 60 Hz