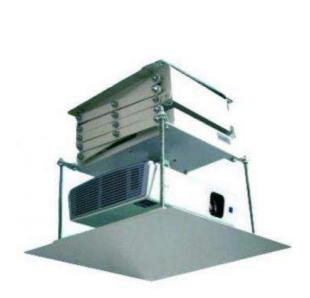

# YTK C-225 2.5M Projector Lift

#### (Close, normal setting)

#### **Features**

- 2.5m projector lift
- Supply RS232/RS485, Including: Manual and wireless remote control
- Function: Up, Down, stop
- Material: Iron of A3
- USA damping motor , Brake Function
- The left / right is 8 groups scissors x 2, Two section of distance corrections for lift function (close, normal setting)
- The adjustable projector angle mount bracket (the left/right 0-30  $^{\circ}$  ; Up/Down 0-40  $^{\circ}$  )
- Automatic setting of two section: stop
- Color: Phenolic plastics, Surface treatment: Bake of high temperature