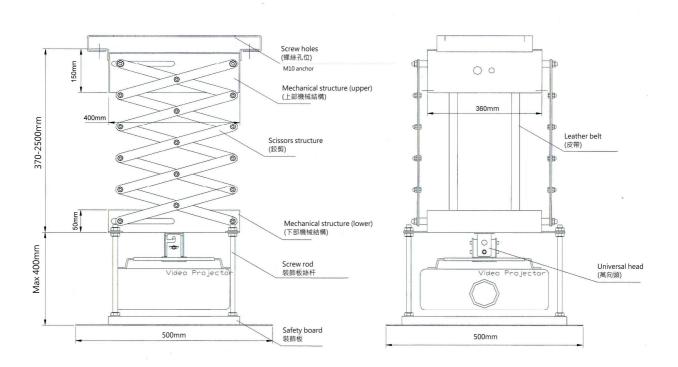

## **Drawing**

### **Specification**

- Motion max distance: 2500mm

- Weight: 20kg

- Load weight: 20kg

- Board size L x W (mm): 500 x 500

- Between true ceiling and false ceiling the height(mm): 600

- Power Supply: 220 V / 50 ~ 60 Hz

- Dimensions: 400(W) x 360 (D) x370(H) mm.